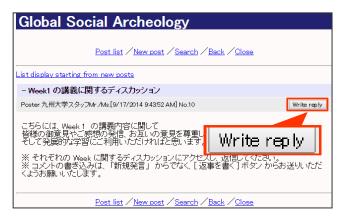

#### Discussion

(Please write your comments from [Write reply] button. Not from "New Post" link.)

\* Cheating, insulting and telling your answer are not allowed.