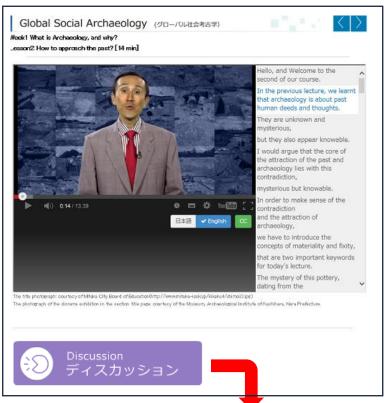

#### Smartphone

①Menu

My Room: It will navigate to "My room"

**Contents**: Titles of the learning pages will be displayed in a list. Please use the list to navigate to a specific pages.

**Information**: Information such as course outline, learning objectives, author, Staff, and the list related books will be displayed.

**Records**: It will show test scores in the course.

②Prev/Next

Please use > to move to the next page.

Please use < to go back to the previous page.

(3) Contents

Videos, subtitles, discussions, quizzes, and tests are placed.