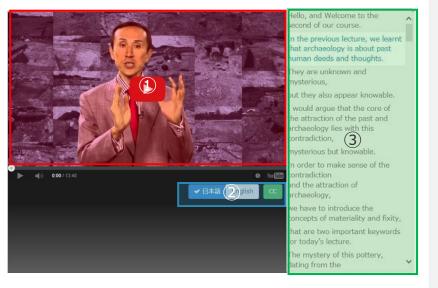

#### Smartphone

①Video

The video screen is based on YouTube. Please click on the button.

You can turn them on by clicking the captions icon at the bottom of the YouTube video player. Depending on your location, the **captions icon** will look like one of the following: or

To turn them off, click the captions icon, then turn captions off.

Read the following help on YouTube help

Captions change

The captions are displayed on the right side of the player.

You can change captions on by clicking the captions icon at the bottom of the player. The captions icon :  $\Box$   $\Box$  English

3 captions

To exit out of the captions, click the captions at the bottom of the player.

If you need more help, please contact us openlearning@nl-hd.com