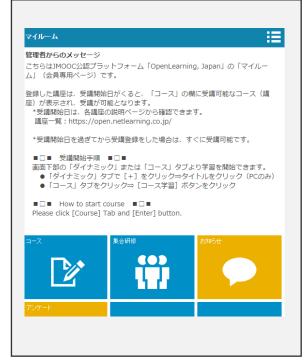

### 6. Enter My room

After Sign in, Please click "My room"

My Room

Language Select

- •日本語(Japanese)
- ·中文(Chinese)
- English