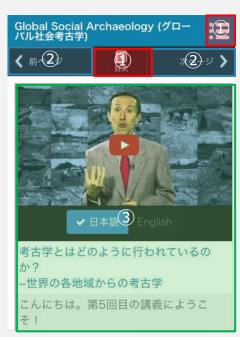

#### Smartphone

①Menu

My Room: It will navigate to "My room"

**Contents**: Titles of the learning pages will be displayed in a list. Please use the list to navigate to a specific pages.

**Information**: Information such as course outline, learning objectives, author, Staff, and the list related books will be displayed.

**Records**: It will show test scores in the course.

②Prev/Next

Please use > to move to the next page.

Please use < to go back to the previous page.

(3) Contents

Videos, subtitles, discussions, quizzes, and tests are placed.