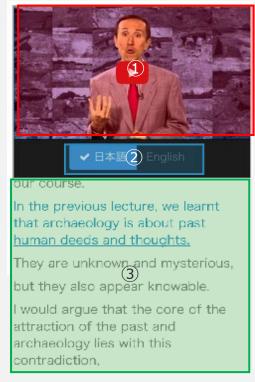

#### Smartphone

①Video

The video screen is based on YouTube. Please click on the button.

You can turn them on by clicking the captions icon at the bottom of the YouTube video player. Depending on your location, the **captions icon** will look like one of the following: or

To turn them off, click the captions icon, then turn captions off.

Read the following help on YouTube help

Captions change

The captions are displayed on the right side of the player.

You can change captions on by clicking the captions icon at the bottom of the player. The captions icon :  $\Box$   $\Box$  English

3 captions

To exit out of the captions, click the captions at the bottom of the player.

If you need more help, please contact us openlearning@nl-hd.com