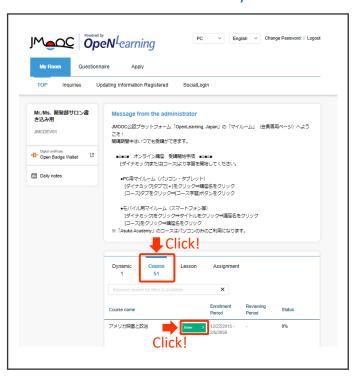

#### **Smartphone**

? I click on "Course", but then it says that "No courses are currently available".

You seem not to complete course registration yet.

Sign in and select a course from the top
page(<a href="https://open.netlearning.co.jp/index.aspx">https://open.netlearning.co.jp/index.aspx</a>), please choose the course and click "Register" button.