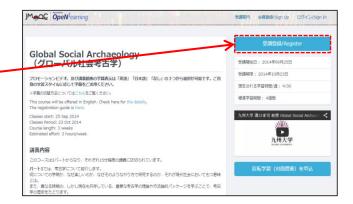

tphones, tablets and PCs, please close all the browsers after sending the test.

PC

OS: Windows 10, Windows 11

Web Browser: Microsoft Edge, Google Chrome latest ver.

Tablet Smartphone iOS, iPad OS × Safari latest ver.Android × Google Chrome latest ver.

Note: We do not guarantee that the site will work properly on all devices.

Network

Broadband Internet access recommended

Note: We recommend ADSL 1.5 Mbps or better, depending on the course.) Note: Down-link 10 Mbps or better recommended for courses with moving

images.

Plug-in

Adobe Acrobat Reader

If you need more help, please contact us:

### Sign Up

#### 1. Choose the course

#### https://open.netlearning.co.jp/

Click the course card image to choose the course.



#### 2. Click the blue button

The button is for Registration.



OR

# 1. Click "Sign UP"

\*In this way, after Sign UP Activation, you need to choose courses and register.



If you need more help, please contact us:

### 3. Registration

Complete the following fields to register for an account.

Required fields are noted by an asterisk(\*)

#### 会員登録/Sign Up



### 4. Activate your account from e-mail

A special link has been sent to your e-mail address, along with the instructions for activating your account. You have 48 hours to activate this account.



#### 5. Activated

Thanks for activating your account.

User ID will be sent in the e-mail of activation completion.



If you need more help, please contact us

### 6. Enter My room

After Sign in, Please click "My room"

My Room



Language Select

- •日本語(Japanese)
- ·中文(Chinese)
- English

###