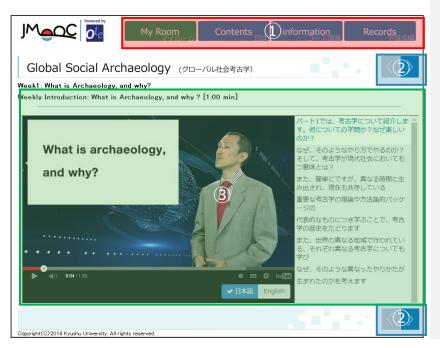

#### PC / Tablet

#### Smartphone

①Menu

My Room: It will navigate to "My room"

**Contents**: Titles of the learning pages will be displayed in a list. Please use the list to navigate to a specific pages.

**Information**: Information such as course outline, learning objectives, author, Staff, and the list related books will be displayed.

**Records**: It will show test scores in the course.

②Prev/Next

Please use > to move to the next page.

Please use < to go back to the previous page.

(3) Contents

Videos, subtitles, discussions, quizzes, and tests are placed.