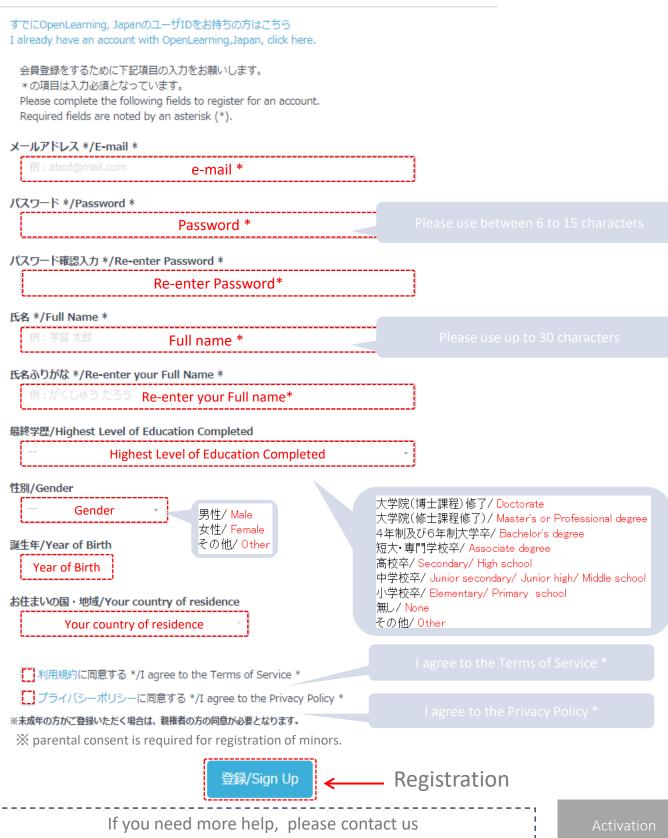

### 3. Registration

Complete the following fields to register for an account.

Required fields are noted by an asterisk(\*)

#### 会員登録/Sign Up