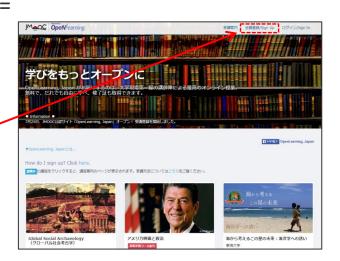

# 1. Click "Sign UP"

\*In this way, after Sign UP Activation, you need to choose courses and register.

If you need more help, please contact us: