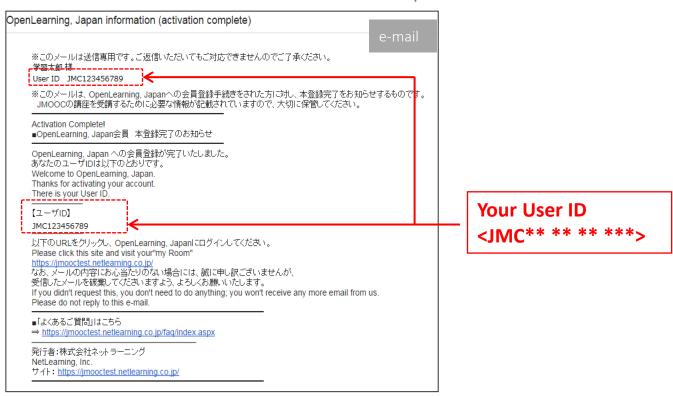

#### 5. Activated

Thanks for activating your account.

User ID will be sent in the e-mail of activation completion.

If you need more help, please contact us