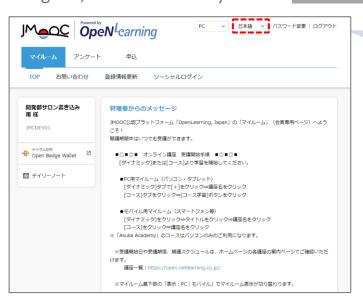

### 6. Enter My room

After Sign in, Please click "My room"

My Room

Language Select

- •日本語(Japanese)
- ·中文(Chinese)
- English