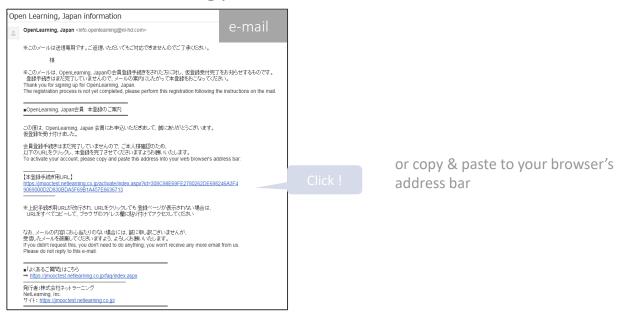

### 4. Activate your account from e-mail

A special link has been sent to your e-mail address, along with the instructions for activating your account. You have 48 hours to activate this account.