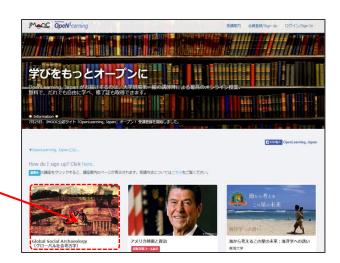

#### 1. Choose the course

#### https://open.netlearning.co.jp/

Click the course card image to choose the course.